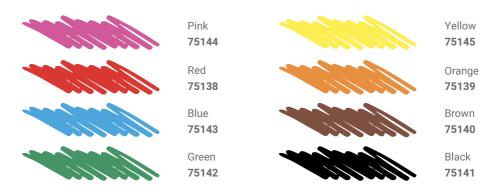

#### 75043

Food Colour Pens Assorted Pack - 8 colours. Double sided with thin and thick nib in red, orange, brown, black, green, blue, pink & yellow.

For a layer of surface colour on top of icing or decorations, a spray colour will leave a subtle result which can be gradually built up to achieve the desired result. Matt, metallic and lustre options are available.