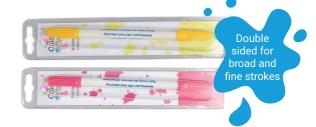

Use an edible food colour pen to add a personal touch for details on icing or decorations. Available in solid and metallic colours, it's as simple as using a regular felt tip or brush pen, so consider your writing and drawing skills before choosing this option!

### COLOUR SPLASH DOUBLE TIPPED FOOD PENS 2ml

#### 75043

Food Colour Pens Assorted Pack - 8 colours. Double sided with thin and thick nib in red, orange, brown, black, green, blue, pink & yellow.

For a layer of surface colour on top of icing or decorations, a spray colour will leave a subtle result which can be gradually built up to achieve the desired result. Matt, metallic and lustre options are available.