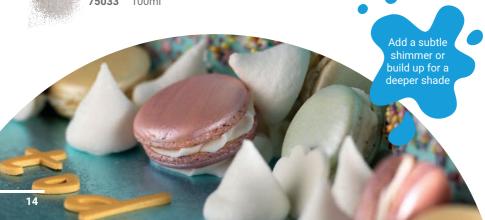

#### 75043

Food Colour Pens Assorted Pack - 8 colours. Double sided with thin and thick nib in red, orange, brown, black, green, blue, pink & yellow.

For a layer of surface colour on top of icing or decorations, a spray colour will leave a subtle result which can be gradually built up to achieve the desired result. Matt, metallic and lustre options are available.

### COLOUR SPLASH AEROSOL MATT 100ml

**75038** Pastel Pink

**75041** Red

**75039** Pastel Blue

**75042** Green

**75040** Matt Black