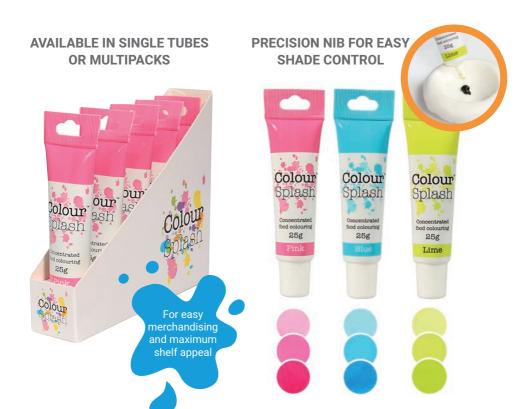

### **GREAT QUALITY, GREAT VALUE!**

We are proud to offer high quality food colours, so you get the best results every time at great value prices.

Concentrated gel colours can be used to colour ingredients like cake mixes and all types of icing quickly and easily. A little goes a long way and it's possible to create bright and vibrant colours in an instant. Achieving the perfect shade is especially easy because the tube has a precision nib, that slowly releases the gel for a more controlled application.

### **DIFFERENT WAYS TO USE CONCENTRATED GEL COLOURS...**