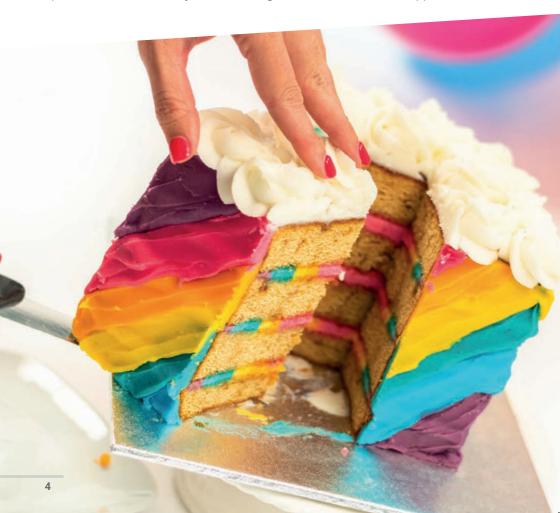

ans that you can mix into bakes, stir into icings, paint onto surfaces or spray onto decorations, just to name a few!

### **DIVERSE**

From primaries to pastels and matt to metallics, a diverse range of colours means there's a Colour Splash solution for every occasion and theme.

### **GREAT QUALITY, GREAT VALUE!**

We are proud to offer high quality food colours, so you get the best results every time at great value prices.







Concentrated gel colours can be used to colour ingredients like cake mixes and all types of icing quickly and easily. A little goes a long way and it's possible to create bright and vibrant colours in an instant. Achieving the perfect shade is especially easy because the tube has a precision nib, that slowly releases the gel for a more controlled application.





### **DIFFERENT WAYS TO USE CONCENTRATED GEL COLOURS...**







#### 75240

Primaries Multi Pack -Contains Black, Green, Lemon, Red, and Blue

5 x 25g



### COLOUR SPLASH GELS 25g









## Dusts



These concentrated pigment colours are suitable for a variety of applications including colouring sugar pastes, buttercream and icings. A dust is particularly useful for delicate brushing to achieve sheer or graduated colour or fine highlights. Depending on the desired intensity of the result, it's best to build up colour gradually and sometimes, less is more. Lustres are particularly effective when used in this way.

Screw top lid for easy storage



### **DIFFERENT WAYS TO USE DUST COLOURS...**

BRUSH DIRECTLY **ONTO SUGAR PASTE** 

**KNEAD INTO SUGAR** PASTE

MIX INTO ROYAL ICING

MI