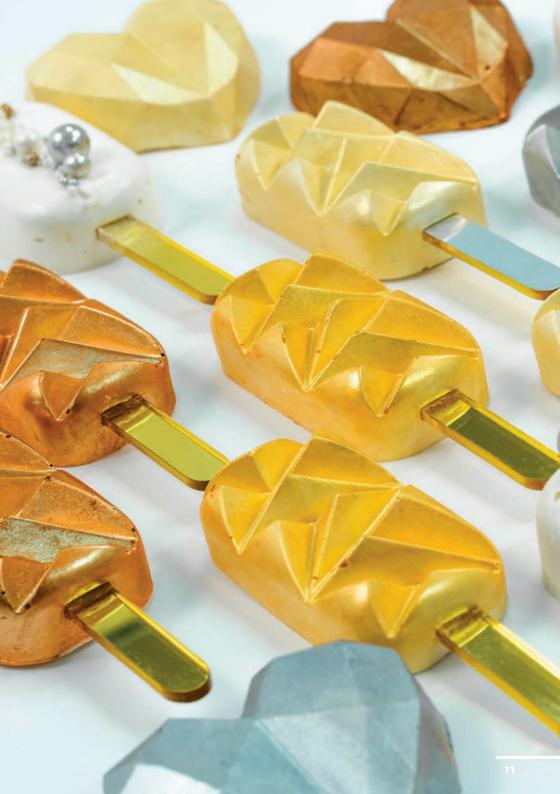

### **COLOUR SPLASH PEARL DUSTS** 5g

Available as matt, metallic, pearl and glitter finishes, they are the quick and easy colouring solution for covering cake or decoration surfaces. Colour Splash Paints are liquid colours. Simply use a suitable clean brush and paint straight from the container or try a natural sponge to apply to larger areas.

### COLOUR SPLASH PAINTS 25g

Metallic Rose Gold

Matt Pink **75192** 

Matt Black **75195** 

Metallic Gold **75187** 

Matt White **75194** 

Metallic Silver **75189** 

Pearl White **75190** 