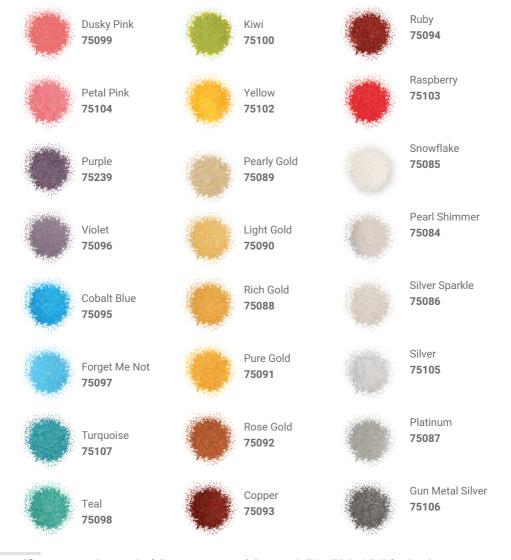

### **COLOUR SPLASH MATT DUSTS** 5a

Pale Pink 75117

Ocean Blue 75112

Pillar Box Red 75120

Blush

Pine Green 75129

75116

Leaf Green

Ruby Red 75122

Bright Pink 75352

75124

Nutmeg 75126

Purple 75351

**Bright Yellow** 75350

Nude 75125

Navy 75114

Sunflower 75119

White **75115** 5g

**75215** 25g

Bright Blue 75113

Orange 75123

Black 75127

### **COLOUR SPLASH PEARL DUSTS** 5g

Available as matt, metallic, pearl and glitter finishes, they are the quick and easy colouring solution for covering cake or decoration surfaces. Colour Splash Paints are liquid colours. Simply use a suitable clean brush and paint straight from the container or try a natural sponge to apply to larger areas.