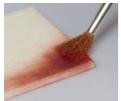

## Dusts

These concentrated pigment colours are suitable for a variety of applications including colouring sugar pastes, buttercream and icings. A dust is particularly useful for delicate brushing to achieve sheer or graduated colour or fine highlights. Depending on the desired intensity of the result, it's best to build up colour gradually and sometimes, less is more. Lustres are particularly effective when used in this way.

### **DIFFERENT WAYS TO USE DUST COLOURS...**

BRUSH DIRECTLY **ONTO SUGAR PASTE** 

**KNEAD INTO SUGAR** PASTE

MIX INTO ROYAL ICING

MIX INTO **BUTTERCREAM** 