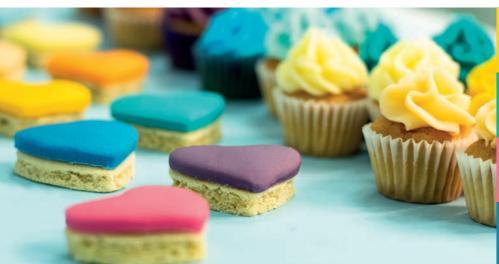

rse range of colours means there's a Colour Splash solution for every occasion and theme.

### **GREAT QUALITY, GREAT VALUE!**

We are proud to offer high quality food colours, so you get the best results every time at great value prices.







Concentrated gel colours can be used to colour ingredients like cake mixes and all types of icing quickly and easily. A little goes a long way and it's possible to create bright and vibrant colours in an instant. Achieving the perfect shade is especially easy because the tube has a precision nib, that slowly releases the gel for a more controlled application.





### **DIFFERENT WAYS TO USE CONCENTRATED GEL COLOURS...**







#### 75240

Primaries Multi Pack -Contains Black, Green, Lemon, Red, and Blue

5 x 25g



### COLOUR SPLASH GELS 25g









## Dusts



These concentrated pigment colours are suitable for a variety of applications including colouring sugar pastes, buttercream and icings. A dust is particularly useful for delicate brushing to achieve sheer or graduated colour or fine highlights. Depending on the desired intensity of the result, it's best to build up colour gradually and sometimes, less is more. Lustres are particularly effective when used in this way.

Screw top lid for easy storage



### **DIFFERENT WAYS TO USE DUST COLOURS...**

BRUSH DIRECTLY **ONTO SUGAR PASTE** 

**KNEAD INTO SUGAR** PASTE

MIX INTO ROYAL ICING

MIX INTO **BUTTERCREAM** 

















### **COLOUR SPLASH MATT DUSTS** 5a



Pale Pink 75117



Ocean Blue 75112



Pillar Box Red 75120



Blush



Pine Green 75129





75116



Leaf Gre