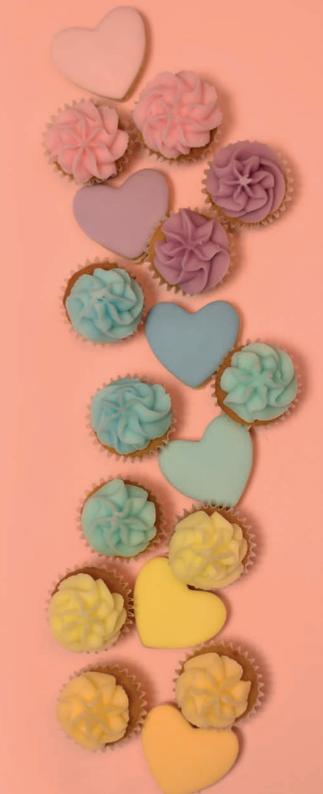

### **GREAT QUALITY, GREAT VALUE!**

We are proud to offer high quality food colours, so you get the best results every time at great value prices.

Concentrated gel colours can be used to colour ingredients like cake mixes and all types of icing quickly and easily. A little goes a long way and it's possible to create bright and vibrant colours in an instant. Achieving the perfect shade is especially easy because the tube has a precision nib, that slowly releases the gel for a more controlled application.

### **DIFFERENT WAYS TO USE CONCENTRATED GEL COLOURS...**