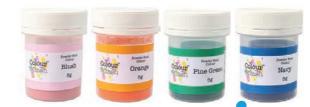

## Dusts

These concentrated pigment colours are suitable for a variety of applications including colouring sugar pastes, buttercream and icings. A dust is particularly useful for delicate brushing to achieve sheer or graduated colour or fine highlights. Depending on the desired intensity of the result, it's best to build up colour gradually and sometimes, less is more. Lustres are particularly effective when used in this way.

### **COLOUR SPLASH MATT DUSTS** 5a

Pale Pink 75117

Ocean Blue 75112

Pillar Box Red 75120

Blush

Pine Green 75129

75116

Leaf Green