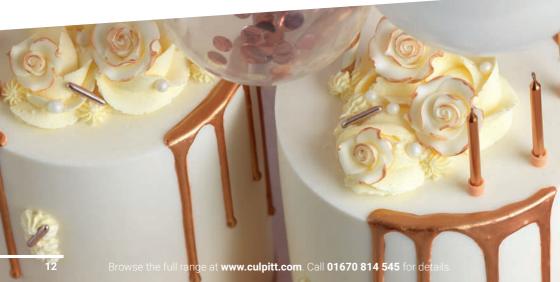

### **COLOUR SPLASH PEARL DUSTS** 5g

Available as matt, metallic, pearl and glitter finishes, they are the quick and easy colouring solution for covering cake or decoration surfaces. Colour Splash Paints are liquid colours. Simply use a suitable clean brush and paint straight from the container or try a natural sponge to apply to larger areas.

### COLOUR SPLASH PAINTS 25g

Metallic Rose Gold

Matt Pink **75192** 

Matt Black **75195** 

Metallic Gold **75187** 

Matt White **75194** 

Metallic Silver **75189** 

Pearl White **75190** 