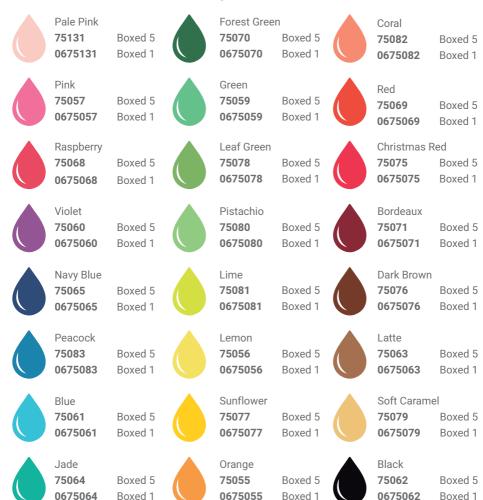

### **COLOUR SPLASH MATT DUSTS** 5a

Pale Pink 75117

Ocean Blue 75112

Pillar Box Red 75120

Blush

Pine Green 75129

75116

Leaf Green

Ruby Red 75122

Bright Pink 75352

75124

Nutmeg 75126

Purple 75351

**Bright Yellow** 75350

Nude 75125

Navy 75114

Sunflower 75119

White **75115** 5g

**75215** 25g

Bright Blue 75113

Orange 75123

Black 75127