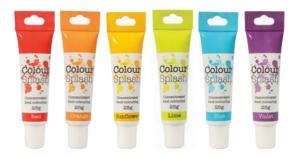

### **GREAT QUALITY, GREAT VALUE!**

We are proud to offer high quality food colours, so you get the best results every time at great value prices.

Concentrated gel colours can be used to colour ingredients like cake mixes and all types of icing quickly and easily. A little goes a long way and it's possible to create bright and vibrant colours in an instant. Achieving the perfect shade is especially easy because the tube has a precision nib, that slowly releases the gel for a more controlled application.

### COLOUR SPLASH GELS 25g