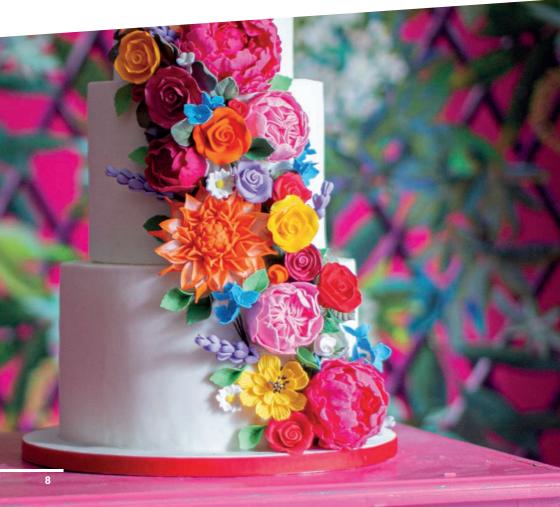

he perfect shade is especially easy because the tube has a precision nib, that slowly releases the gel for a more controlled application.





### **DIFFERENT WAYS TO USE CONCENTRATED GEL COLOURS...**







#### 75240

Primaries Multi Pack -Contains Black, Green, Lemon, Red, and Blue

5 x 25g



### COLOUR SPLASH GELS 25g









## Dusts



These concentrated pigment colours are suitable for a variety of applications including colouring sugar pastes, buttercream and icings. A dust is particularly useful for delicate brushing to achieve sheer or graduated colour or fine highlights. Depending on the desired intensity of the result, it's best to build up colour gradually and sometimes, less is more. Lustres are particularly effective when used in this way.

Screw top lid for easy storage



### **DIFFERENT WAYS TO USE DUST COLOURS...**

BRUSH DIRECTLY **ONTO SUGAR PASTE** 

**KNEAD INTO SUGAR** PASTE

MIX INTO ROYAL ICING

MIX INTO **BUTTERCREAM** 

















### **COLOUR SPLASH MATT DUSTS** 5a



Pale Pink 75117



Ocean Blue 75112



Pillar Box Red 75120



Blush



Pine Green 75129





75116



Leaf Green



Ruby Red 75122



Bright Pink 75352



75124



Nutmeg 75126



Purple 75351



**Bright Yellow** 75350



Nude 75125



Navy 75114



Sunflower 75119



White **75115** 5g

**75215** 25g



Bright Blue 75113



Orange 75123



Black 75127



### **COLOUR SPLASH PEARL DUSTS** 5g













Available as matt, metallic, pearl and glitter finishes, they are the quick and easy colouring solution for covering cake or decoration surfaces. Colour Splash Paints are