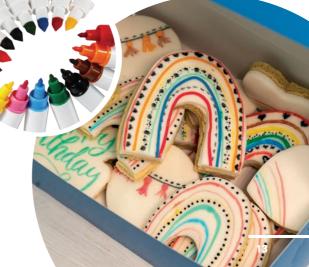

Use an edible food colour pen to add a personal touch for details on icing or decorations. Available in solid and metallic colours, it's as simple as using a regular felt tip or brush pen, so consider your writing and drawing skills before choosing this option!

#### 75043

Food Colour Pens Assorted Pack - 8 colours. Double sided with thin and thick nib in red, orange, brown, black, green, blue, pink & yellow.

For a layer of surface colour on top of icing or decorations, a spray colour will leave a subtle result which can be gradually built up to achieve the desired result. Matt, metallic and lustre options are available.