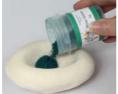

## Dusts

These concentrated pigment colours are suitable for a variety of applications including colouring sugar pastes, buttercream and icings. A dust is particularly useful for delicate brushing to achieve sheer or graduated colour or fine highlights. Depending on the desired intensity of the result, it's best to build up colour gradually and sometimes, less is more. Lustres are particularly effective when used in this way.

### **DIFFERENT WAYS TO USE DUST COLOURS...**

BRUSH DIRECTLY **ONTO SUGAR PASTE** 

**KNEAD INTO SUGAR** PASTE

MIX INTO ROYAL ICING

MIX INTO **BUTTERCREAM** 